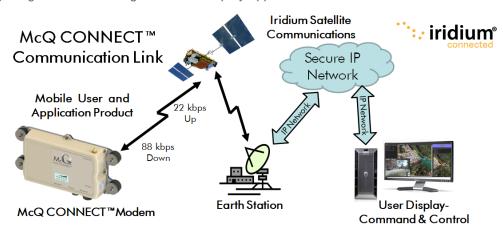

#### Connect to the World!

Your remote data and system application information is now available from any place on the earth to users and product solutions. Mobile platforms and remote sites can communicate over the Iridium Satellite Network with this small modem

anytime, anywhere. Real time delivery and receipt of information means you can instantly feed information to your application via a Secure Internet Protocol "Cloud" and command and control your remote product with very low latency. The McQ CONNECT™ is battery or wall powered in a rugged IP 67 Housing for use in any environment. Low cost data plans make the McQ CONNECT™ an affordable solution for your global information requirements.

### Capability Overview

- McQ CONNECT™ Modem
  - 22 kbps Uplink, 88 kbps Downlink
    - IP67 Rugged Housing, -40° to + 65° C
    - Small Maxtena Antenna, 9 to 18 VDC
- Global Coverage-Data and Phone Link
- Connects any Users or Applications in Real Time Immediately
  - Data, Command and Control, Live Imagery, Phone Coordination Link
- COMSAT Iridium Certus Global Service
- McQ Iridium Value Added Manufacturer
  - Iridium Partner Company
  - Modem Control and Data Management Electronics
  - Certified Manufacturer for Iridium