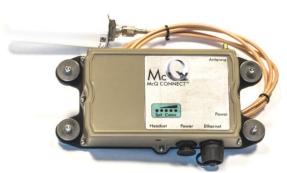

#### Specifications:

- Data Transfer-IP Application, Transport, Internet, and Link Layers
- Windows Platform Compatibility
- Integration Compatibility with Cellular, Cable, IP Mobile Radios
- Integration with Platforms to Send and Receive Email
- Built for Difficult Environment and Transport Conditions
- Small and Light Weight- 8 x 5 x 1.5 Inches, 20 x 13 x 4cm; 2 LB, 1 Kg
- Mounting Provisions for Mobile and Static Applications